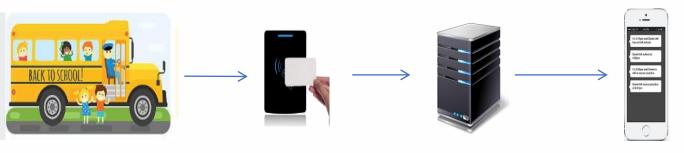

## **About the Product**

School Bus Tracking is a location based service that helps track the location of school children while in transit, anytime, anywhere, thereby ensuring their safety. Parents are also notified about their children's whereabouts while in transit. RFID solution with School Bus tracking has been deployed.

Student boards/deboards bus

Punches ID card against RFID reader Sends data to server

Alert sent to parents

With our advanced RFID equipped GPS trackers, you'll be notified of children boarding and deboarding the school bus.

Loaded with the latest technology our trackers will ensure you have a close eye on their journey even when you're not around.

Know more