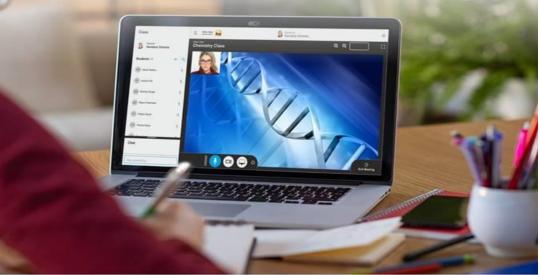

# Remote Teaching Made Simpler

### **Key Features:**

VOIP & Audio Dial In

Upto 125 Students Can Join A Class

Students Mobile & Desktop A Class Application

Fully Secure

Recording Available

-For more information, please contact: -

Abhijit Roy | 8446000916 | Abhijit.Roy@tatatel.co.in